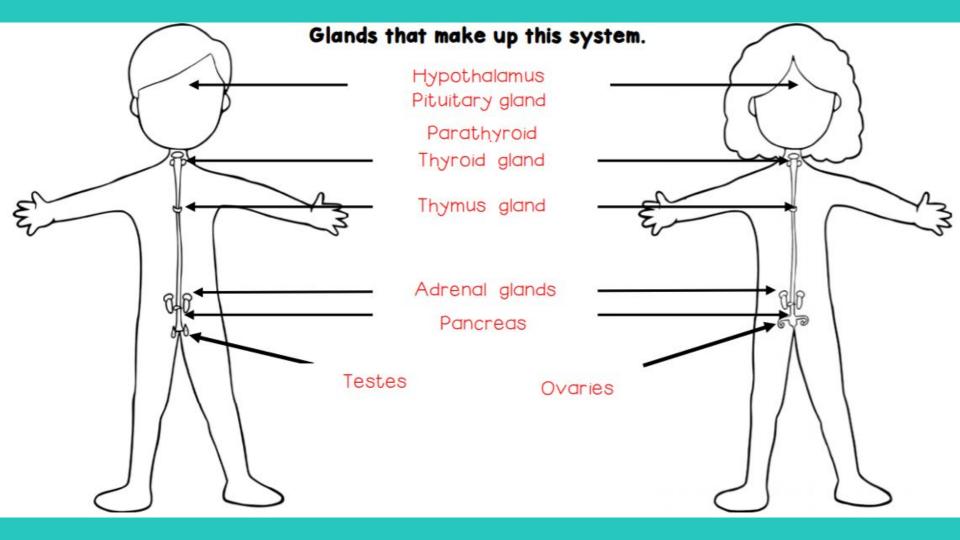

# **Endocrine System**

**Doodle Notes** 

### What is it?

The endocrine system is a human body system that is made up of about ten endocrine glands that help the body to respond to outside changes in the environment.



## Why do we need it?

Without it, our bodies would have a hard time dealing with changes which would effect how it grows, develops, and deals with outside factors. How does this system work with the circulatory system? Blood transfers the hormones all over the body.

### What are hormones?

Hormones are chemicals that help the body adjust to changes.

# How does this system work with the nervous system?

The hypothalamus sends out messages that control basic body processes. Some of the glands control body activities.